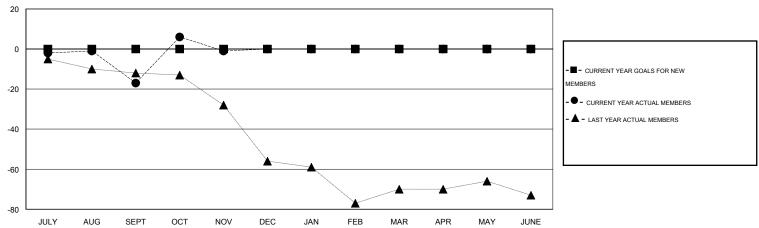

#### GOALS AND ACTUAL MEMBERS CUMULATIVE

| DROPPED CLUBS: 0  DROPPED MEMBERS |               | 16 CLUBS OF 35 ADDED 1 OR MORE NEW MEMBERS | GENDER DISTRIBL  MALE  FEMALE         | OTION<br>624 (71.48%)<br>249 (28.52%) |          |
|-----------------------------------|---------------|--------------------------------------------|---------------------------------------|---------------------------------------|----------|
| DECEASED  CLUB CANCELLED  OTHER   | 10<br>0<br>45 | CLICK HERE FOR HEALTH ASSESSMENT DATA      | FAMILY UNIT MEMBERS HEAD OF HOUSEHOLD |                                       | 93<br>46 |
| TOTAL                             | 55            |                                            | NON-HEAD OF HOUSEHOL                  | 47                                    |          |

# LOCATION PENNSYLVANIA

GMT CA 1

|               |                  | Clubs             |                  |                  | Members               |                    |                                     |                    |                  |  |
|---------------|------------------|-------------------|------------------|------------------|-----------------------|--------------------|-------------------------------------|--------------------|------------------|--|
|               | RESUL            | LTS FOR 2014-2015 | i                |                  | RESULTS FOR 2014-2015 |                    |                                     |                    |                  |  |
| QUARTER       | NEW CLUB<br>GOAL | NEW CLUBS         | DROPPED<br>CLUBS | NET<br>GAIN/LOSS | QUARTER               | NEW MEMBER<br>GOAL | CHARTER AND<br>NEW MEMBERS<br>ADDED | DROPPED<br>MEMBERS | NET<br>GAIN/LOSS |  |
| JULY/AUG/SEPT | 0                | 0                 | 0                | 0                | JULY/AUG/SEPT         | 0                  | 14                                  | 31                 | -17              |  |
| OCT/NOV/DEC   | 0                | 0                 | 0                | 0                | OCT/NOV/DEC           | 0                  | 40                                  | 24                 | 16               |  |
| JAN/FEB/MAR   | 0                | 0                 | 0                | 0                | JAN/FEB/MAR           | 0                  | 0                                   | 0                  | 0                |  |
| APR/MAY/JUNE  | 0                | 0                 | 0                | 0                | APR/MAY/JUNE          | 0                  | 0                                   | 0                  | 0                |  |